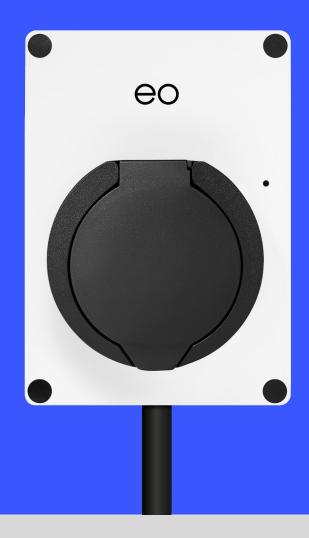

# EO Mini Pro 2

World's smallest smart electric vehicle charger.

SEARCH **'EO MINI PRO 2'** TO LEARN MORE

## **POWER RATINGS** Up to 7kW, perfect for overnight charging.

**SAFE AND RELIABLE** Conforms to international safety standard, 3-year product warranty with option to extend.

Dimensions

Smaller than an A5 sheet of paper. (h)175mm x (w)125mm x (d)125mm.

Options

Universal Socket or Tethered.